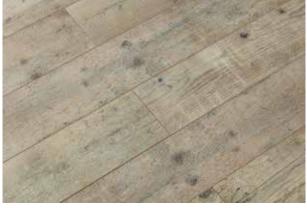

## Original Heritage

When the light of sunset touches the treetops, the evening forest is at its most enchanted. This is the golden hour when the 200-year-old Hickory tree tells stories to the saplings. Nowhere else will you be enrobed in a softer silence. The flap of a bird wing, the crack of a twig, are both muted by the moss. Here, the bark is steeped in history, and the roots never forget. And neither will you.