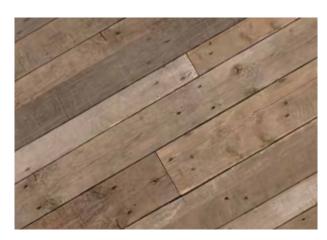

### Natural Edition

A piece of wood floats for a long time before earning the title of driftwood. So must barn board spend years in the harsh elements before it weathers to its luxurious patina. And the fallen tree, as it lets the earth reclaim it, wears its lichen with pride. Reclamation is their bragging right. They know it's what makes them more valuable, as do you.