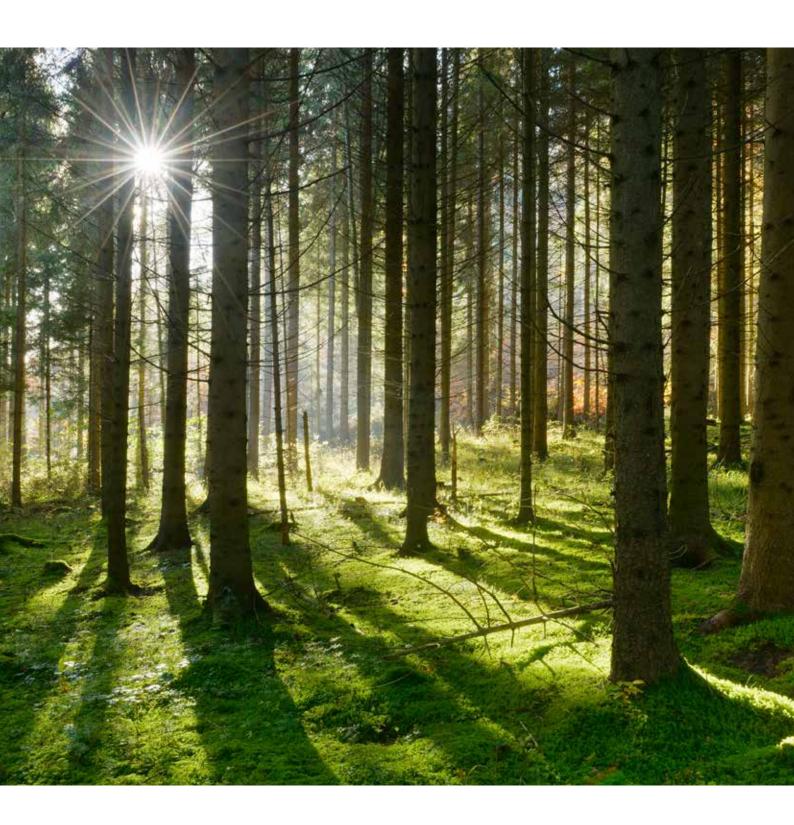

## Original Heritage

When the light of sunset touches the treetops, the evening forest is at its most enchanted. This is the golden hour when the 200-year-old Hickory tree tells stories to the saplings. Nowhere else will you be enrobed in a softer silence. The flap of a bird wing, the crack of a twig, are both muted by the moss. Here, the bark is steeped in history, and the roots never forget. And neither will you.