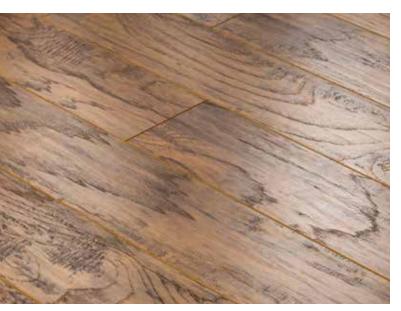

## Colonial Vintage

To peel old wallpaper off a wall is to exfoliate the skin of a house. Stripping off the coats bares its natural beauty – the grains of the wood show as wrinkles; the knots, moles and freckles. The scratches and cracks are where its soul shines through. Get up close and see it for what is remaining - character; weathered, refined, but still pure.