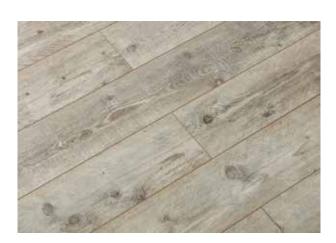

## Original Heritage

When the light of sunset touches the treetops, the evening forest is at its most enchanted. This is the golden hour when the 200-year-old Hickory tree tells stories to the saplings. Nowhere else will you be enrobed in a softer silence. The flap of a bird wing, the crack of a twig, are both muted by the moss. Here, the bark is steeped in history, and the roots never forget. And neither will you.