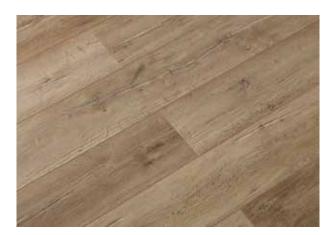

## Colonial Vintage

To peel old wallpaper off a wall is to exfoliate the skin of a house. Stripping off the coats bares its natural beauty – the grains of the wood show as wrinkles; the knots, moles and freckles. The scratches and cracks are where its soul shines through. Get up close and see it for what is remaining - character; weathered, refined, but still pure.

### Colonial Vintage

Esperanza 33799

**Formosa** 33798

**Togo** 33801

**Laos** 33800

Domingo 33803

#### Colonial Vintage

**Esperanza** 33799

Formosa 33798

Domingo 33803

embossed in register

**Laos** 33800