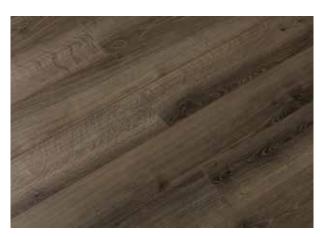

## Colonial Vintage

To peel old wallpaper off a wall is to exfoliate the skin of a house. Stripping off the coats bares its natural beauty – the grains of the wood show as wrinkles; the knots, moles and freckles. The scratches and cracks are where its soul shines through. Get up close and see it for what is remaining - character; weathered, refined, but still pure.

### Colonial Vintage

Esperanza 33799

**Formosa** 33798

**Togo** 33801

**Laos** 33800

Domingo 33803

#### Colonial Vintage

**Esperanza** 33799

Formosa 33798

Domingo 33803

embossed in register

**Laos** 33800