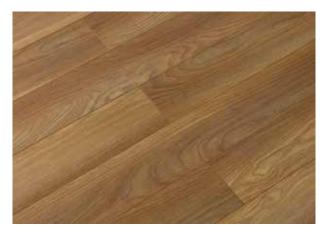

## Colonial Vintage

To peel old wallpaper off a wall is to exfoliate the skin of a house. Stripping off the coats bares its natural beauty – the grains of the wood show as wrinkles; the knots, moles and freckles. The scratches and cracks are where its soul shines through. Get up close and see it for what is remaining - character; weathered, refined, but still pure.

### Colonial Vintage

Esperanza 33799

**Formosa** 33798

**Togo** 33801

**Laos** 33800

Domingo 33803

#### Colonial Vintage

**Esperanza** 33799

Formosa 33798

Domingo 33803

embossed in register

**Laos** 33800