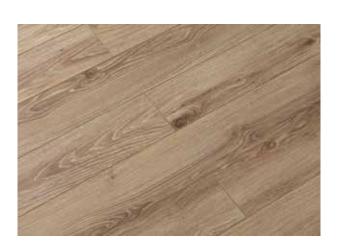

## Colonial Vintage

To peel old wallpaper off a wall is to exfoliate the skin of a house. Stripping off the coats bares its natural beauty – the grains of the wood show as wrinkles; the knots, moles and freckles. The scratches and cracks are where its soul shines through. Get up close and see it for what is remaining - character; weathered, refined, but still pure.

### Colonial Vintage

Esperanza 33799

**Formosa** 33798

**Togo** 33801

**Laos** 33800

Domingo 33803

#### Colonial Vintage

**Esperanza** 33799

Formosa 33798

Domingo 33803

embossed in register

**Laos** 33800