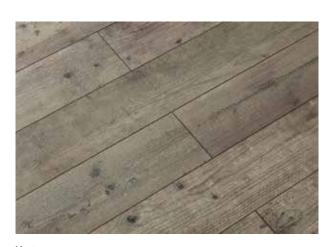

## Colonial Vintage

To peel old wallpaper off a wall is to exfoliate the skin of a house. Stripping off the coats bares its natural beauty – the grains of the wood show as wrinkles; the knots, moles and freckles. The scratches and cracks are where its soul shines through. Get up close and see it for what is remaining - character; weathered, refined, but still pure.