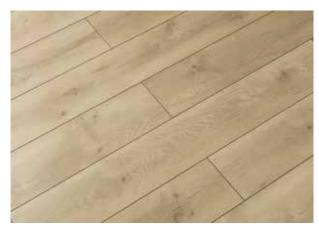

## Colonial Vintage

To peel old wallpaper off a wall is to exfoliate the skin of a house. Stripping off the coats bares its natural beauty – the grains of the wood show as wrinkles; the knots, moles and freckles. The scratches and cracks are where its soul shines through. Get up close and see it for what is remaining - character; weathered, refined, but still pure.