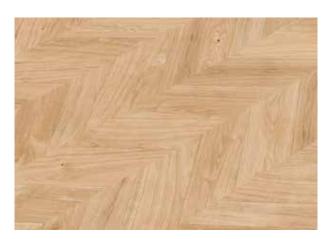

## Colonial Vintage

To peel old wallpaper off a wall is to exfoliate the skin of a house. Stripping off the coats bares its natural beauty – the grains of the wood show as wrinkles; the knots, moles and freckles. The scratches and cracks are where its soul shines through. Get up close and see it for what is remaining - character; weathered, refined, but still pure.