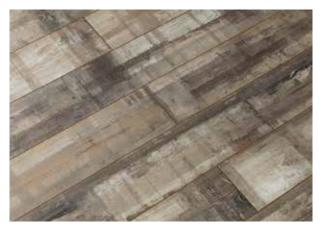

## Colonial Vintage

To peel old wallpaper off a wall is to exfoliate the skin of a house. Stripping off the coats bares its natural beauty – the grains of the wood show as wrinkles; the knots, moles and freckles. The scratches and cracks are where its soul shines through. Get up close and see it for what is remaining - character; weathered, refined, but still pure.