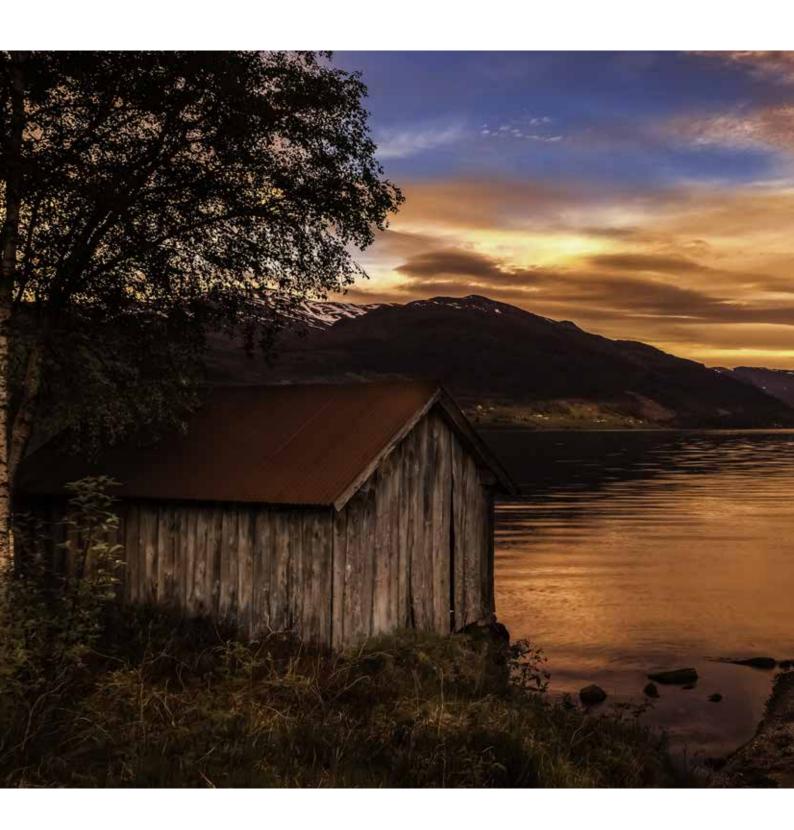

## Original Heritage

When the light of sunset touches the treetops, the evening forest is at its most enchanted. This is the golden hour when the 200-year-old Hickory tree tells stories to the saplings. Nowhere else will you be enrobed in a softer silence. The flap of a bird wing, the crack of a twig, are both muted by the moss. Here, the bark is steeped in history, and the roots never forget. And neither will you.