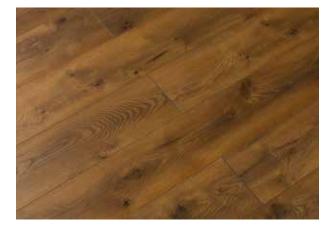

## Original Heritage

When the light of sunset touches the treetops, the evening forest is at its most enchanted. This is the golden hour when the 200-year-old Hickory tree tells stories to the saplings. Nowhere else will you be enrobed in a softer silence. The flap of a bird wing, the crack of a twig, are both muted by the moss. Here, the bark is steeped in history, and the roots never forget. And neither will you.