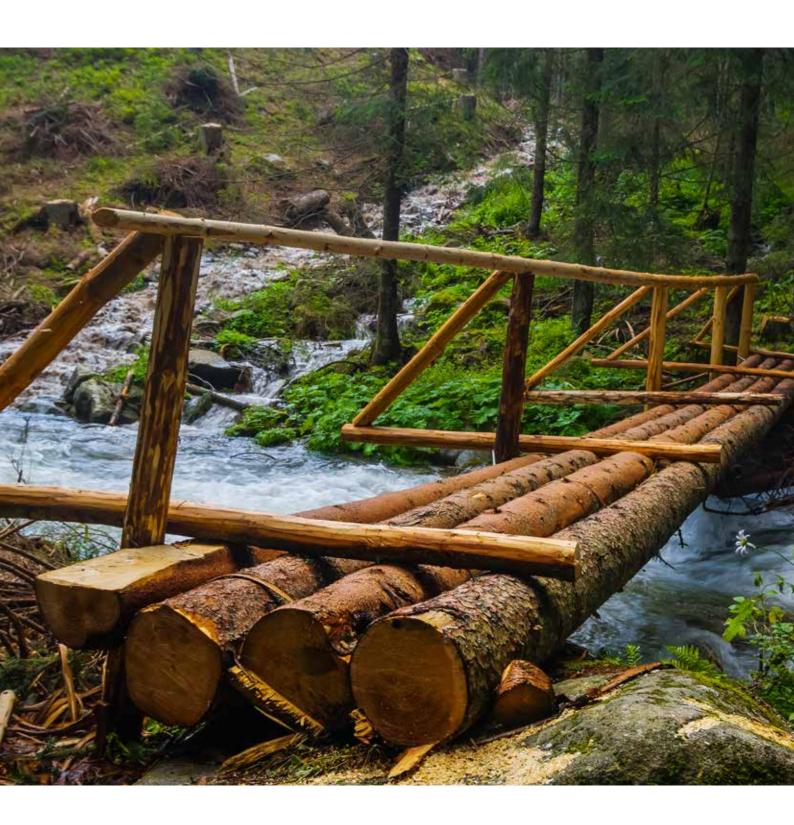

### Natural Edition

A piece of wood floats for a long time before earning the title of driftwood. So must barn board spend years in the harsh elements before it weathers to its luxurious patina. And the fallen tree, as it lets the earth reclaim it, wears its lichen with pride. Reclamation is their bragging right. They know it's what makes them more valuable, as do you.