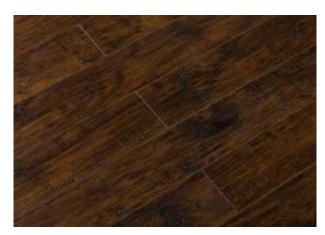

## Original Heritage

When the light of sunset touches the treetops, the evening forest is at its most enchanted. This is the golden hour when the 200-year-old Hickory tree tells stories to the saplings. Nowhere else will you be enrobed in a softer silence. The flap of a bird wing, the crack of a twig, are both muted by the moss. Here, the bark is steeped in history, and the roots never forget. And neither will you.