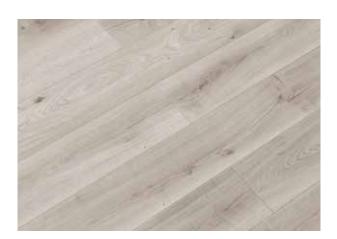

## Colonial Vintage

To peel old wallpaper off a wall is to exfoliate the skin of a house. Stripping off the coats bares its natural beauty – the grains of the wood show as wrinkles; the knots, moles and freckles. The scratches and cracks are where its soul shines through. Get up close and see it for what is remaining - character; weathered, refined, but still pure.

### Colonial Vintage

Esperanza 33799

**Formosa** 33798

**Togo** 33801

**Laos** 33800

Domingo 33803

#### Colonial Vintage

**Esperanza** 33799

Formosa 33798

Domingo 33803

embossed in register

**Laos** 33800