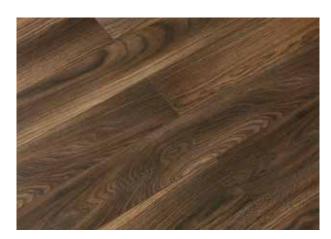

## Colonial Vintage

To peel old wallpaper off a wall is to exfoliate the skin of a house. Stripping off the coats bares its natural beauty – the grains of the wood show as wrinkles; the knots, moles and freckles. The scratches and cracks are where its soul shines through. Get up close and see it for what is remaining - character; weathered, refined, but still pure.