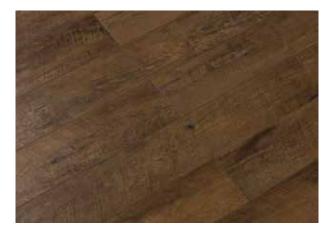

## Original Heritage

When the light of sunset touches the treetops, the evening forest is at its most enchanted. This is the golden hour when the 200-year-old Hickory tree tells stories to the saplings. Nowhere else will you be enrobed in a softer silence. The flap of a bird wing, the crack of a twig, are both muted by the moss. Here, the bark is steeped in history, and the roots never forget. And neither will you.