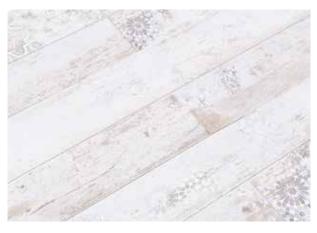

## Colonial Vintage

To peel old wallpaper off a wall is to exfoliate the skin of a house. Stripping off the coats bares its natural beauty – the grains of the wood show as wrinkles; the knots, moles and freckles. The scratches and cracks are where its soul shines through. Get up close and see it for what is remaining - character; weathered, refined, but still pure.

### Colonial Vintage

Esperanza 33799

**Formosa** 33798

**Togo** 33801

**Laos** 33800

Domingo 33803

#### Colonial Vintage

**Esperanza** 33799

Formosa 33798

Domingo 33803

embossed in register

**Laos** 33800