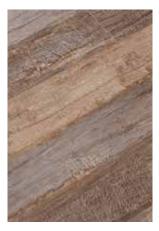

## Colonial Vintage

To peel old wallpaper off a wall is to exfoliate the skin of a house. Stripping off the coats bares its natural beauty – the grains of the wood show as wrinkles; the knots, moles and freckles. The scratches and cracks are where its soul shines through. Get up close and see it for what is remaining - character; weathered, refined, but still pure.

### Colonial Vintage

Esperanza 33799

**Formosa** 33798

**Togo** 33801

**Laos** 33800

Domingo 33803

#### Colonial Vintage

**Esperanza** 33799

Formosa 33798

Domingo 33803

embossed in register

**Laos** 33800