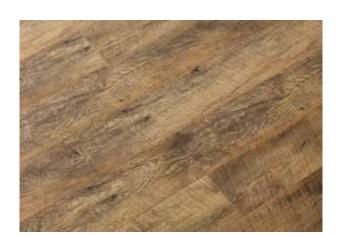

## Colonial Vintage

To peel old wallpaper off a wall is to exfoliate the skin of a house. Stripping off the coats bares its natural beauty – the grains of the wood show as wrinkles; the knots, moles and freckles. The scratches and cracks are where its soul shines through. Get up close and see it for what is remaining - character; weathered, refined, but still pure.

### Colonial Vintage

Esperanza 33799

**Formosa** 33798

**Togo** 33801

**Laos** 33800

Domingo 33803

#### Colonial Vintage

**Esperanza** 33799

Formosa 33798

Domingo 33803

embossed in register

**Laos** 33800